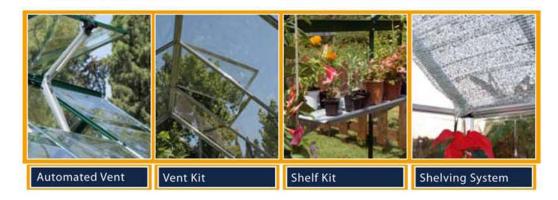

## → Available greenhouse sizes

Available accessories

| Size     | Length        | Width        | Height       | Door Height  |
|----------|---------------|--------------|--------------|--------------|
| 6' x 2'  | 65cm/25.6"    | 193cm/75.96" | 203cm/79.92" | 159cm/62.60" |
| 6' x 4'  | 140cm/55.11"  | 193cm/75.98″ | 203cm/79.92" | 159cm/62.60" |
| 6' x 6'  | 193cm/75.98"  | 193cm/75.98″ | 203cm/79.92" | 159cm/62.60" |
| 6' x 8'  | 255cm/100.39" | 193cm/75.98″ | 203cm/79.92" | 159cm/62.60" |
| 6' x 10' | 315cm/124.02" | 193cm/75.98" | 203cm/79.92" | 159cm/62.60" |