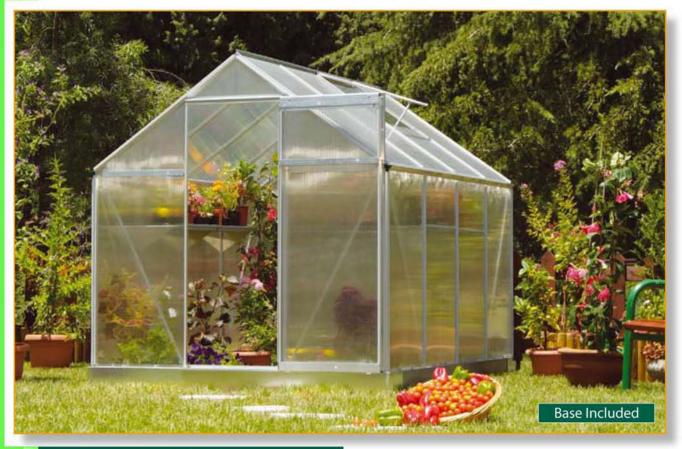

## **Multi Line**

Virtually unbreakable polycarbonate panels

Multi Line Twin-Wall Polycarbonate greenhouse panels are excellent for thermal insulation and for maintaining inner temperature. The Multi Line greenhouse is perfectly suited to growing plants that are sensitive to strong sunlight exposure.

- Polycarbonate blocks 99.9% of harmful solar UV rays
- Rust resistant aluminum frame
- Vent, gutter & galvanized steel base included
- Lightweight Polypropylene package designed for outdoor storage

- Additional accessories available
- Assembly instructions included
- Easy to assemble

## All - Season Covering

The **Multi Line** greenhouse range is a combination of PALRAM's high quality materials for a durable, practical and smart design which allows you to get the most out of your garden plants for years to come.